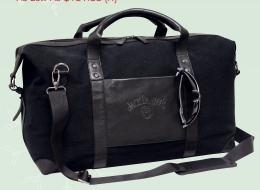

## P6237

#### Rhodes Duffel

20"W x 13"H x 10 1/2"D

Colors: Black

Material: Canvas w/ Napa Leather

As Low As \$101.00 (R)