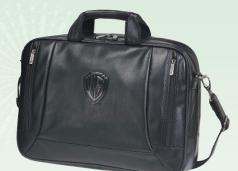

### P6154

## The Editor Coputer Case

17"W x 12"H x 3 1/2"D Size:

Colors: Black Material: Napa Leather As Low As \$123.50 (R)