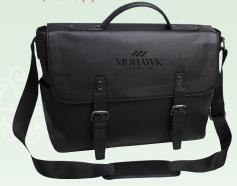

## The Editor Coputer Case

17"W x 12"H x 3 1/2"D Size:

Colors: Black Material: Napa Leather As Low As \$123.50 (R)