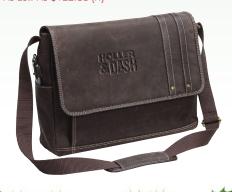

# P6833

The Tuscany Messenger

15"W x 11 ½"H x 4 ½"D Size:

Colors: Brown

Material: Full Grain Leather

As Low As \$122.00 (R)