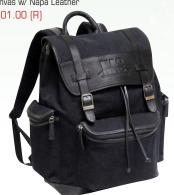

#### Rhodes Duffel

20"W x 13"H x 10 1/2"D

Colors: Black

Material: Canvas w/ Napa Leather

As Low As \$101.00 (R)

### P6236

Drake Backpack

12"W x 16"H x 6"D Size:

Colors: Black

Material: Canvas w/ Napa Leather

As Low As \$101.00 (R)