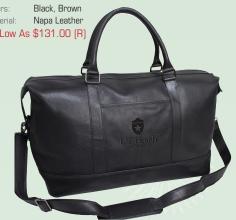

#### P6538

# Prato Leather Duffle

22"W x 12"H x 10"D Size:

Colors: Black, Brown Material: Napa Leather As Low As \$131.00 (R)