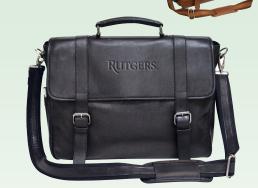

## P6120

Marshall Leather Briefcase

16"W x 11 1/2"H x 4"D Black, Cognac Colors:

Material: Napa Leather As Low As \$137.00 (R)