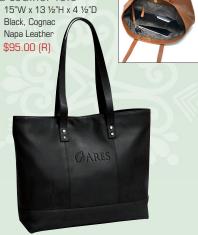

### P6249

Miranda Leather Tote

Black, Cognac Colors:

Material: As Low As \$95.00 (R)